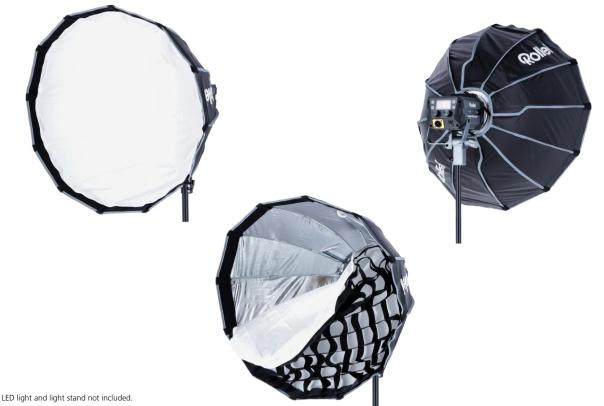

## 46 cm Quick Parabol Softbox: Perfect Your Light Show

- Almost round shape: 12 struts, 65 cm diameter
- Silver inner coating: Provides high-contrast light
- Soft light: Diffuser reduces reflections
- Bowens S-Type bayonet: Easy and quick installation
- · Grid included: For precise light control

| Technical Data         |                                           |
|------------------------|-------------------------------------------|
| Model                  | 65 cm Quick Parabol Softbox               |
| Form                   | 12-edged (almost round)                   |
| Diameter               | 65 cm                                     |
| Pack size              | 65 x 22 x 10 cm                           |
| Foldable               | Yes                                       |
| Color inside   outside | Silver   Black                            |
| Diffusor               | Yes, 1x inner diffusor, 1x outer diffusor |
| Grid                   | Yes, 1x                                   |
| Bowens S-type mount    | Yes                                       |
| Additional Features    | Bag included                              |
| Weight                 | 1.4 kg                                    |

| What's in the Box and Packaging Details   |                                          |
|-------------------------------------------|------------------------------------------|
| What's in the box                         | Softbox, 2x diffusor, grid, carrying bag |
| Packaging dimensions (L x W x H)   Weight | 67 x 19 x 20 cm   1.5 kg                 |